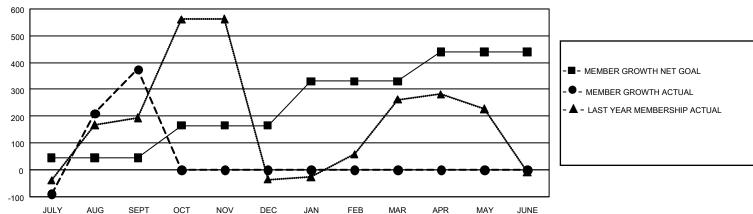

## GOALS AND ACTUAL MEMBERS CUMULATIVE

| DROPPED CLUBS: 6           |     | 141 CLUBS OF 352 ADDED 1 OR MORE | GENDER DISTRIBUTION             |                |       |
|----------------------------|-----|----------------------------------|---------------------------------|----------------|-------|
|                            |     | NEW MEMBERS                      | MALE                            | 5,013 (47.83%) |       |
| DROPPED MEMBERS            |     |                                  | FEMALE                          | 5,468 (52.17%) |       |
| DECEASED                   | 14  | CLICK HERE FOR CUMULATIVE        | TOTAL FAMILY UNIT MEMBERS       |                | 2,445 |
| CLUB CANCELLED 0 OTHER 422 |     | MEMBERSHIP DATA                  | FAMILY MEMBERS PAYING HALF DUES |                | 1,387 |
| TOTAL                      | 436 |                                  |                                 |                |       |

## GMT Constitutional Area 7, Group C

REPORT DOES NOT INCLUDE CLUBS IN UNDISTRICTED AREAS.

| Clubs         |               |             |               | Members               |                        |                         |                                                    |  |
|---------------|---------------|-------------|---------------|-----------------------|------------------------|-------------------------|----------------------------------------------------|--|
|               | RESULTS FOR   | R 2020-2021 |               | RESULTS FOR 2020-2021 |                        |                         |                                                    |  |
| QUARTER       | NEW CLUB GOAL | NEW CLUBS   | DROPPED CLUBS | QUARTER MEMB          | BER GROWTH NET<br>GOAL | MEMBER GROWTH<br>ACTUAL | DROPPED<br>MEMBERS ACTUAL<br>(including transfers) |  |
| JULY/AUG/SEPT | 6             | 6           | 6             | JULY/AUG/SEPT         | 45                     | 849                     | 437                                                |  |
| OCT/NOV/DEC   | 12            | 0           | 0             | OCT/NOV/DEC           | 120                    | 0                       | 0                                                  |  |
| JAN/FEB/MAR   | 18            | 0           | 0             | JAN/FEB/MAR           | 165                    | 0                       | 0                                                  |  |
| APR/MAY/JUNE  | 12            | 0           | 0             | APR/MAY/JUNE          | 110                    | 0                       | 0                                                  |  |