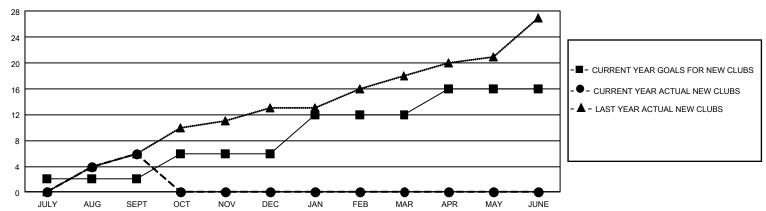

## GOALS AND ACTUAL NEW CLUBS CUMULATIVE

## GMT Constitutional Area 7, Group C

REPORT DOES NOT INCLUDE CLUBS IN UNDISTRICTED AREAS.

| Clubs         |               |             |               | Members               |                        |                         |                                                    |  |
|---------------|---------------|-------------|---------------|-----------------------|------------------------|-------------------------|----------------------------------------------------|--|
|               | RESULTS FOR   | R 2020-2021 |               | RESULTS FOR 2020-2021 |                        |                         |                                                    |  |
| QUARTER       | NEW CLUB GOAL | NEW CLUBS   | DROPPED CLUBS | QUARTER MEMB          | BER GROWTH NET<br>GOAL | MEMBER GROWTH<br>ACTUAL | DROPPED<br>MEMBERS ACTUAL<br>(including transfers) |  |
| JULY/AUG/SEPT | 6             | 6           | 6             | JULY/AUG/SEPT         | 45                     | 849                     | 437                                                |  |
| OCT/NOV/DEC   | 12            | 0           | 0             | OCT/NOV/DEC           | 120                    | 0                       | 0                                                  |  |
| JAN/FEB/MAR   | 18            | 0           | 0             | JAN/FEB/MAR           | 165                    | 0                       | 0                                                  |  |
| APR/MAY/JUNE  | 12            | 0           | 0             | APR/MAY/JUNE          | 110                    | 0                       | 0                                                  |  |